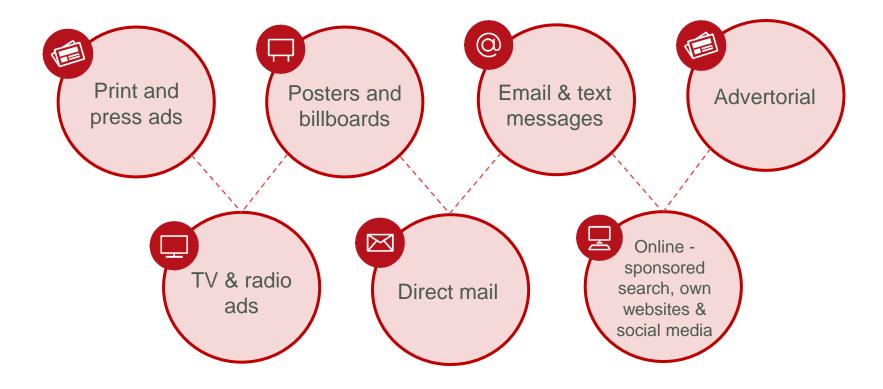

# What will we be covering?

- 1 Remit
- 2 Key principles
- Weight-loss POMs
- Monitoring
- 5 Sanctions



# The Codes apply to:





# What do the rules state?



#### 12.12

Prescription-only medicines or prescription-only medical treatments **may not** be advertised to the public.

The Human Medicines
Regulations 2012 prohibit
the publishing of "an
advertisement that is likely to
lead to the use of a prescriptiononly medicine"





Ozempic Mounjaro Saxenda Ligaglutide Semaglutide Tizepatide



"I was connected with a doctor who prescribed me a treatment that acts as an appetite suppressant"





## What counts?







# **Monitoring**

# Using AI to monitor the promotion of prescription-only medicines

Add to my favourites

ASA blog post | 09 Nov 2023 | Adam Davison

You're here: Home > Advice and resources > News > Using AI to monitor the promotion of prescription-only medicines



Most popular





## **Sanction